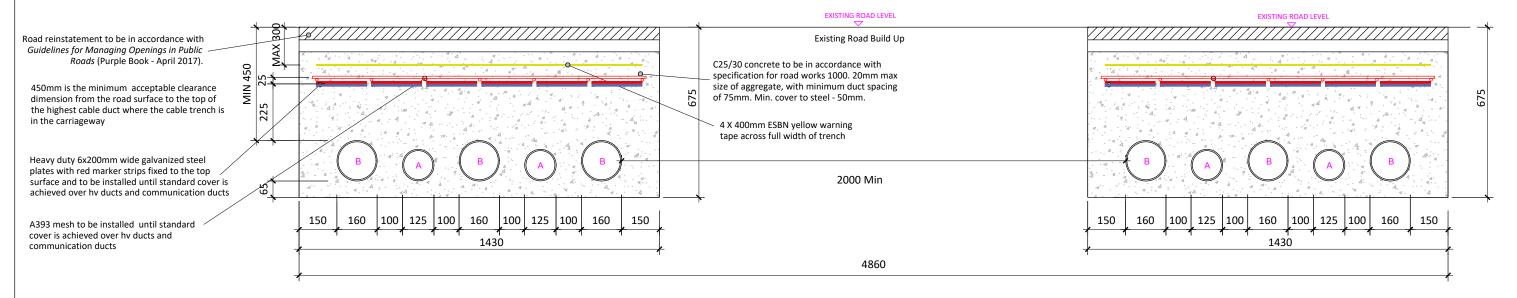

A = 125mm: Outer Diameter HDPE ESB Approved Duct, SDR=17.6 B= 160mm: Outer Diameter HDPE ESB Approved Duct, SDR=21

## Typical Section Through Double Circuit 110kV Ducting in Flat Formation SCALE 1:20

## Note

- This design is subject to EirGrid design approval.
- This drawing is to be read in conjunction with all other relevant documentation.
- Dimensions are in millimeters, unless noted otherwise.
- Drawings are not to be scaled use figured dimensions only.

ALL REINSTATEMENT WORKS ARE TO BE IN ACCORDANCE WITH LOCAL AREA ENGINEERS
LANDOWNERS REQUIREMENTS AND GUIDELINES FOR MANAGING OPENINGS IN PUBLIC ROADS

Head Office Beenreigh, Abbeydorney, Tralee, Co. Kerry Ireland Tel: 00353 66 7135710 CLIENT